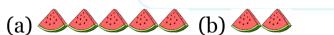

### **WORKSHEET-4**

(1) Which picture shows 4 balloons?

(b) •••

**(2)** Which picture shows 3 birds?

(a) (b) (c) (d) (d)

(3) Which picture shows 5 stars?

(4) Which picture shows 2 cakes?

(a) #####

(d) 👑

(5) Which picture shows 5 watermelons?

**(6)** Which picture shows 1 book?

(a) **———** 

(b)

(c) **—** 

(7) Which picture shows 2 clocks?

**(8)** Which picture shows 3 pineapples?