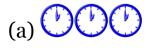

### **WORKSHEET-4**

(1) Which picture shows 4 balloons?

(b) •••

**(2)** Which picture shows 3 birds?

(a) (b) (c) (d) (d)

(3) Which picture shows 5 stars?

(4) Which picture shows 2 cakes?

(a) #####

(d) 👑

(5) Which picture shows 5 watermelons?

**(6)** Which picture shows 1 book?

(a) **———** 

(b)

(c) **—** 

(7) Which picture shows 2 clocks?

**(8)** Which picture shows 3 pineapples?