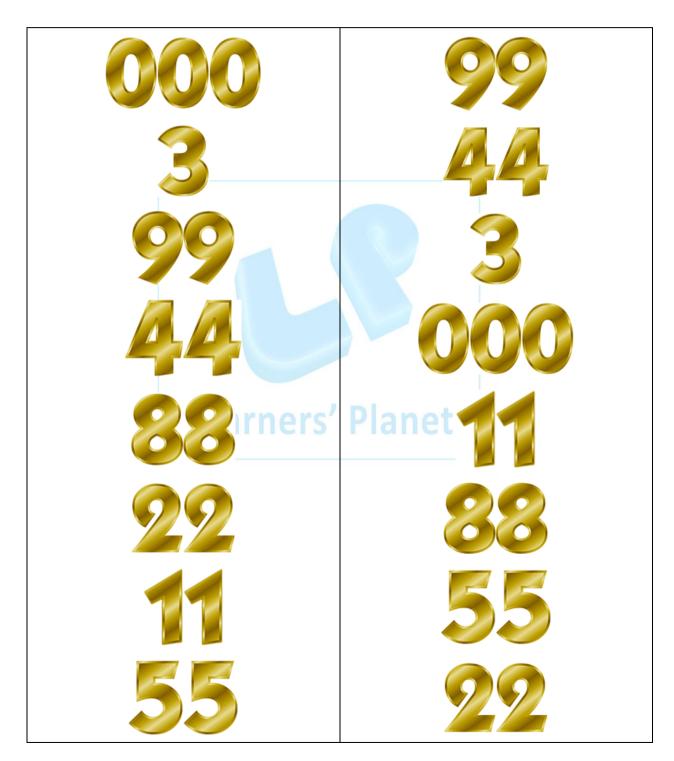

### **Match the columns & Write the numbers**

**Bear Cartoon** 

Star Fish

Shopping bags

Mix Balloons

Purple T-Shirts

Christmas Bells

Tables