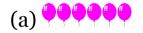

### **WORKSHEET-4**

(1) Which picture shows 4 balloons?

(b) •••

**(2)** Which picture shows 3 birds?

(a) (b) (c) (d) (d)

(3) Which picture shows 5 stars?

(4) Which picture shows 2 cakes?

(a) #####