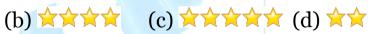

### **WORKSHEET-4**

(1) Which picture shows 4 balloons?

(b) •••

**(2)** Which picture shows 3 birds?

(a) (b) (c) (d) (d)

(3) Which picture shows 5 stars?

(4) Which picture shows 2 cakes?

(a) #####