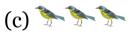

### **WORKSHEET-4**

(1) Which picture shows 4 balloons?

(b) •••

**(2)** Which picture shows 3 birds?

(a) (b) (c) (d) (d)

(3) Which picture shows 5 stars?

(4) Which picture shows 2 cakes?

(a) #####