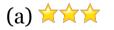

### **WORKSHEET-4**

(1) Which picture shows 4 balloons?

(b) •••

**(2)** Which picture shows 3 birds?

(a) (b) (c) (d) (d)

(3) Which picture shows 5 stars?

(4) Which picture shows 2 cakes?

(a) #####