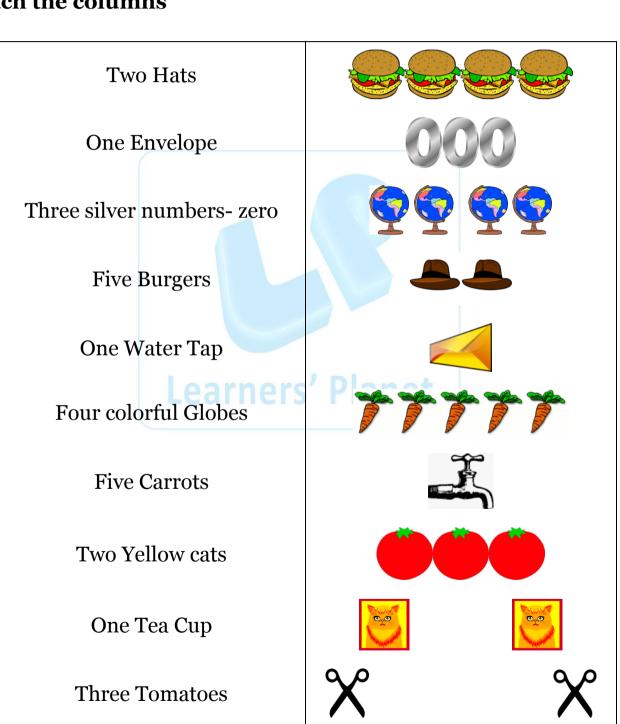

| Name: | <b>Date:</b> / / | Score |
|-------|------------------|-------|
| Name: | Date: / /        | Score |

### **WORKSHEET-1**

#### Match the columns





### **WORKSHEET-2**

### **Match the columns & Write the numbers**

**Bear Cartoon** 

Star Fish

Shopping bags

Mix Balloons

Purple T-Shirts

Christmas Bells

Tables

Peacock

Yellow Birds



## **WORKSHEET-3**

Match the followings.





### **WORKSHEET-4**

(1) Which picture shows 4 balloons?



(b) •••



**(2)** Which picture shows 3 birds?

(a) (b) (c) (d) (d)



(3) Which picture shows 5 stars?





(4) Which picture shows 2 cakes?

(a) #####





(d) 👑

(5) Which picture shows 5 watermelons?









**(6)** Which picture shows 1 book?

(a) **———** 

(b)

(c) **—** 

(7) Which picture shows 2 clocks?





**(8)** Which picture shows 3 pineapples?









**(9)** Which picture shows 5 Purses?









(10) Which picture shows 6 Bulbs?











Learners' Planet