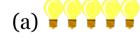

**(9)** Which picture shows 5 Purses?

(10) Which picture shows 6 Bulbs?

Learners' Planet