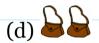

**(9)** Which picture shows 5 Purses?

(10) Which picture shows 6 Bulbs?

Learners' Planet